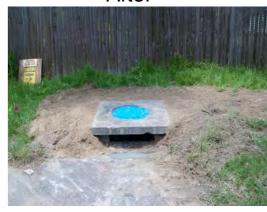

## **Narrative Description of Project:**

Repaired catch basin lid and trimmed tree limbs. Handseeded for erosion control.

| 2012-597 / Oak Bluff Court            | Labor | Labor      | Equipment | Material | Contractor    | Indirect        |                   |
|---------------------------------------|-------|------------|-----------|----------|---------------|-----------------|-------------------|
|                                       | Hours | Cost       | Cost      | Cost     | Cost          | Labor           | <b>Total Cost</b> |
| AUDIT / Audit Project                 | 0.5   | \$10.24    | \$0.00    | \$0.00   | \$0.00        | \$0.00          | \$10.24           |
| CBREP / Catch basin - repaired        | 31.0  | \$751.98   | \$113.46  | \$135.55 | \$0.00        | \$0.00          | \$1,000.99        |
| HAUL / Hauling                        | 10.0  | \$214.20   | \$133.10  | \$81.38  | \$0.00        | \$0.00          | \$428.68          |
| RMTR / Remove trees-roads             | 14.0  | \$330.58   | \$14.25   | \$3.54   | \$0.00        | \$0.00          | \$348.36          |
| Indirect Labor, Services and Supplies | 0.0   | \$0.00     | \$0.00    | \$0.00   | \$0.00        | \$925.92        | \$925.92          |
| 2012-597 / Oak Bluff Court            | 55.5  | \$1,307.00 | \$260.81  | \$220.47 | \$0.00        | \$925.92        | \$2,714.19        |
| Sub Total                             |       |            |           |          |               |                 |                   |
|                                       |       |            |           |          |               |                 |                   |
| Grand Total                           | 55.5  | \$1,307.00 | \$260.81  | \$220.47 | \$0.00        | \$925.92        | \$2,714.19        |
| Granu Total                           | 33.3  | φ1,507.00  | φ200.01   | φ440.47  | <b>\$0.00</b> | φ <i>943.94</i> | φ2,/14.19         |

## Before

After

**Completion:** May-12