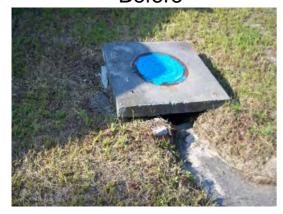

## **Narrative Description of Project:**

Repaired catch basin lid and trimmed tree limbs. Handseeded for erosion control.

| 2012-597 / Oak Bluff Court            | Labor | Labor      | Equipment | Material | Contractor    | Indirect        |                   |
|---------------------------------------|-------|------------|-----------|----------|---------------|-----------------|-------------------|
|                                       | Hours | Cost       | Cost      | Cost     | Cost          | Labor           | <b>Total Cost</b> |
| AUDIT / Audit Project                 | 0.5   | \$10.24    | \$0.00    | \$0.00   | \$0.00        | \$0.00          | \$10.24           |
| CBREP / Catch basin - repaired        | 31.0  | \$751.98   | \$113.46  | \$135.55 | \$0.00        | \$0.00          | \$1,000.99        |
| HAUL / Hauling                        | 10.0  | \$214.20   | \$133.10  | \$81.38  | \$0.00        | \$0.00          | \$428.68          |
| RMTR / Remove trees-roads             | 14.0  | \$330.58   | \$14.25   | \$3.54   | \$0.00        | \$0.00          | \$348.36          |
| Indirect Labor, Services and Supplies | 0.0   | \$0.00     | \$0.00    | \$0.00   | \$0.00        | \$925.92        | \$925.92          |
| 2012-597 / Oak Bluff Court            | 55.5  | \$1,307.00 | \$260.81  | \$220.47 | \$0.00        | \$925.92        | \$2,714.19        |
| Sub Total                             |       |            |           |          |               |                 |                   |
|                                       |       |            |           |          |               |                 |                   |
| Grand Total                           | 55.5  | \$1,307.00 | \$260.81  | \$220.47 | \$0.00        | \$925.92        | \$2,714.19        |
| Granu Total                           | 33.3  | φ1,507.00  | φ200.01   | φ440.47  | <b>\$0.00</b> | φ <i>943.94</i> | φ2,/14.19         |

## Before

After

**Completion:** May-12