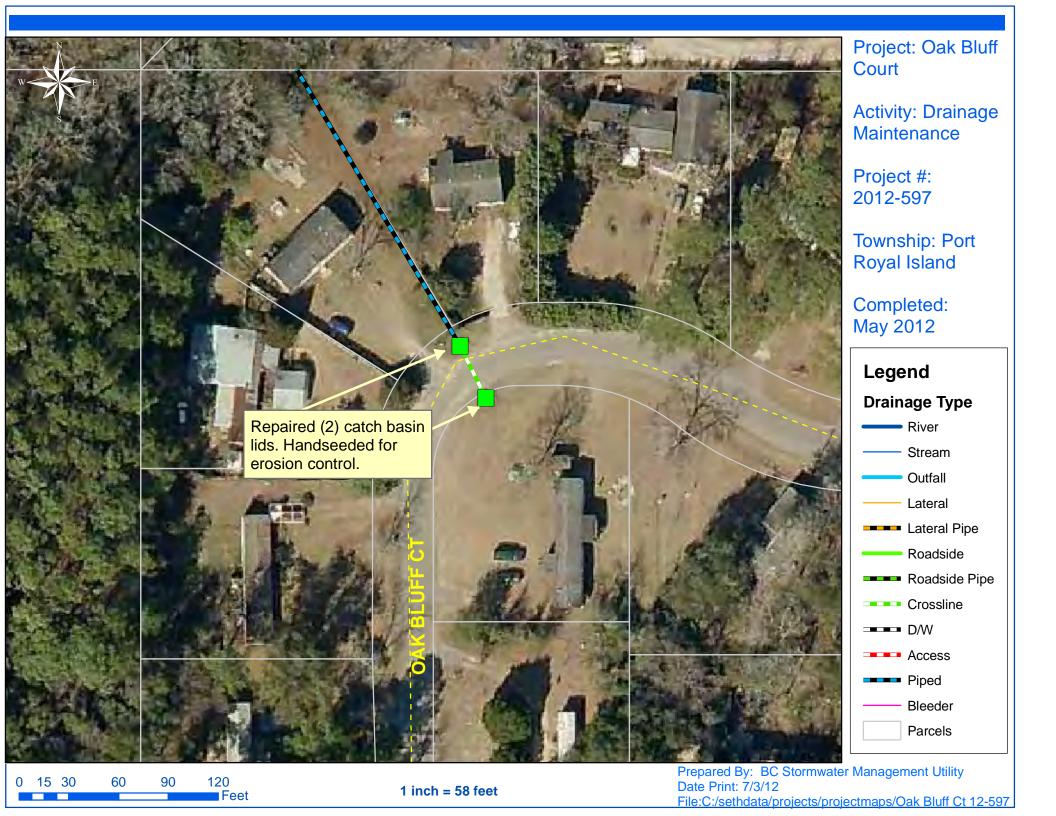

## Project Summary

Project Summary: Oak Bluff Court

## **Narrative Description of Project:**

Repaired catch basin lid and trimmed tree limbs. Handseeded for erosion control.

| 2012-597 / Oak Bluff Court            | Labor | Labor      | Equipment | Material | Contractor    | Indirect        |                   |
|---------------------------------------|-------|------------|-----------|----------|---------------|-----------------|-------------------|
|                                       | Hours | Cost       | Cost      | Cost     | Cost          | Labor           | <b>Total Cost</b> |
| AUDIT / Audit Project                 | 0.5   | \$10.24    | \$0.00    | \$0.00   | \$0.00        | \$0.00          | \$10.24           |
| CBREP / Catch basin - repaired        | 31.0  | \$751.98   | \$113.46  | \$135.55 | \$0.00        | \$0.00          | \$1,000.99        |
| HAUL / Hauling                        | 10.0  | \$214.20   | \$133.10  | \$81.38  | \$0.00        | \$0.00          | \$428.68          |
| RMTR / Remove trees-roads             | 14.0  | \$330.58   | \$14.25   | \$3.54   | \$0.00        | \$0.00          | \$348.36          |
| Indirect Labor, Services and Supplies | 0.0   | \$0.00     | \$0.00    | \$0.00   | \$0.00        | \$925.92        | \$925.92          |
| 2012-597 / Oak Bluff Court            | 55.5  | \$1,307.00 | \$260.81  | \$220.47 | \$0.00        | \$925.92        | \$2,714.19        |
| Sub Total                             |       |            |           |          |               |                 |                   |
|                                       |       |            |           |          |               |                 |                   |
| Grand Total                           | 55.5  | \$1,307.00 | \$260.81  | \$220.47 | \$0.00        | \$925.92        | \$2,714.19        |
| Granu Total                           | 33.3  | φ1,507.00  | φ200.01   | φ440.47  | <b>\$0.00</b> | φ <i>943.94</i> | φ2,/14.19         |