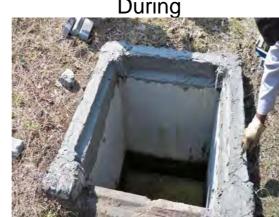

## **Narrative Description of Project:**

Repaired catch basin lid and trimmed tree limbs. Handseeded for erosion control.

| 2012-597 / Oak Bluff Court            | Labor | Labor      | Equipment | Material | Contractor    | Indirect        |                   |
|---------------------------------------|-------|------------|-----------|----------|---------------|-----------------|-------------------|
|                                       | Hours | Cost       | Cost      | Cost     | Cost          | Labor           | <b>Total Cost</b> |
| AUDIT / Audit Project                 | 0.5   | \$10.24    | \$0.00    | \$0.00   | \$0.00        | \$0.00          | \$10.24           |
| CBREP / Catch basin - repaired        | 31.0  | \$751.98   | \$113.46  | \$135.55 | \$0.00        | \$0.00          | \$1,000.99        |
| HAUL / Hauling                        | 10.0  | \$214.20   | \$133.10  | \$81.38  | \$0.00        | \$0.00          | \$428.68          |
| RMTR / Remove trees-roads             | 14.0  | \$330.58   | \$14.25   | \$3.54   | \$0.00        | \$0.00          | \$348.36          |
| Indirect Labor, Services and Supplies | 0.0   | \$0.00     | \$0.00    | \$0.00   | \$0.00        | \$925.92        | \$925.92          |
| 2012-597 / Oak Bluff Court            | 55.5  | \$1,307.00 | \$260.81  | \$220.47 | \$0.00        | \$925.92        | \$2,714.19        |
| Sub Total                             |       |            |           |          |               |                 |                   |
|                                       |       |            |           |          |               |                 |                   |
| Grand Total                           | 55.5  | \$1,307.00 | \$260.81  | \$220.47 | \$0.00        | \$925.92        | \$2,714.19        |
| Granu Total                           | 33.3  | φ1,507.00  | φ200.01   | φ440.47  | <b>\$0.00</b> | φ <i>943.94</i> | φ2,/14.19         |

## Before

After

**Completion:** May-12